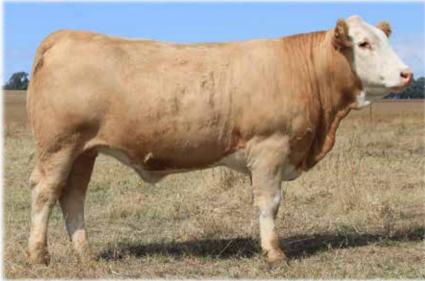

49 FEMALES - 38 BULLS
27 HOMOZYGOUS POLLED

# 1PM FRIDAY 31 MAY 2024 ANNUAL SALE

ON FARM AT "IVANHOE" ILLABO NSW 2590 ONLINE AT AUCTIONSPLUS & STOCKLIVE AUCTIONS

PERFORMANCE, PROFITABILITY

LONGEVITY