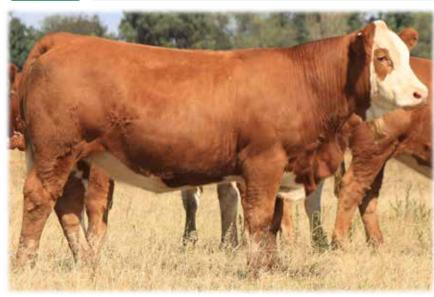

N: 25 Sep 22 REGISTERED: Simmental Fleckvieh







Wai-iti High Riser Glen Anthony Y-Arta AY02 (P) (ET) Willowbrook Ursulina AU18

PRICE:

#### SIRE: Yerwal Est Quality Kid (P) (ET)

Woonallee BHR Tornado (P) (ET) Mt Mooney Lacey Princess (P) (ET) Yerwal Est Future Princess (H) (ET)

Tennysonvale William 2 (P) Tennysonvale Kip (PP) Tennysonvale Caitlin (P)

DAM: Tennysonvale Nonnie (P)

Wondenia Ughie (P) Tennysonvale Bonnie (P) Talmo Pearl

This heifer has great capacity and volume. Tonnie is deep sided and stands out with her class and style. She is docile and offered unjoined.

**PURCHASER:** 

PRICE:

Tennysonvale William (P)

**Lot 30** 

### TENNYSONVALE TIFFY (P) - BXNPT060 - 20 Months

HORN: Hetero Poll COLOUR: Red PIGMENT: 100/100 BORN: 27 Sep 22 REGISTERED: Simmental Fleckvieh





Tennysonvale Wendy (P) SIRE: Tennysonvale Kip (PP)

Tennysonvale William 2 (P)

Tennysonvale Mr Wallace (PP) Tennysonvale Caitlin (P) Tennysonvale Westie (P)

Coolaroy Garfield (T) Coolaroy Kruger

Coolarov Felicity **DAM: Coolaroy Miffy** 

Waterfront Axel A134

Coolaroy Errin

Coolaroy Yoshin

A lovely twin heifer out of a mother who has produced well year after year. A good, deep heifer with a sleek coat. Offered unjoined.

**PURCHASER:** 

### TENNYSONVALE TAFFY T61 (P) - BXNPT061 - 20 Months

HORN: Hetero Poll COLOUR: Dark Red PIGMENT: 100/100 BORN: 27 Sep 22 REGISTERED: Simmental Fleckvieh





Tennysonvale William (P)
Tennysonvale William 2 (P)
Tennysonvale Wendy (P)

SIRE: Tennysonvale Kip (PP)

Tennysonvale Mr Wallace (PP)
Tennysonvale Caitlin (P)
Tennysonvale Westie (P)

Cool