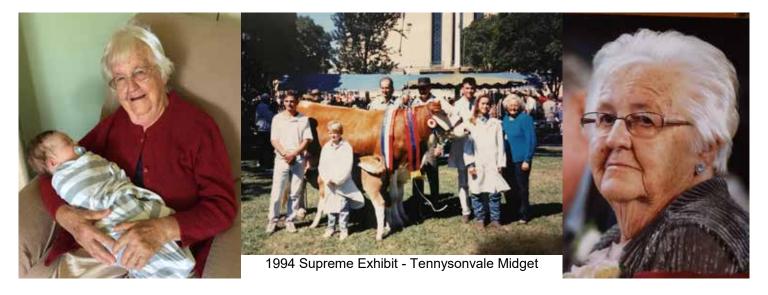

#### Joan's Legacy

In late 2023, we said goodbye to our beloved Nan, Joan. Growing up, Nan always knew each animal, their genetic line, and kept a record of everything. These qualities have been passed down through the generations. Nan was a strong woman who raised a family, whilst keeping Col in line (not an easy job!), and maintaining a hands-on approach with the cattle.

Nan has always been a strong woman, starting in 1954 when she and Col were married. This marriage resulted in four children, one of whom is Ian, who shared their love of cattle. In 1989, together with Ian, they purchased Talmo Harry (P) their first purebred Simmental bull to be put over their commercial herd. The intention of introducing a Simmental bull was to increase yield and encourage a polled herd; they got more than they bargained for when they realised how robust the Simmental breed was.

In 1990, Nan and Col purchased 'Tennyson' and this began Tennysonvale. Following the inception of Tennysonvale, the focus switched to quality and therefore the decision purchase purebred Simmental females was made. Four years later, Tennysonvale won its first Junior Champion Female at Sydney Royal Easter Show with Tennysonvale Midget; the following year, she won Supreme Exhibit. We have continued to enjoy success in the show circuit with Tennysonvale Ujoanie taking out Supreme Fleckvieh Exhibit at Canberra Royal Show in 2024 and going on to be placed in the top three in interbreed.

Through Nan and Col's hard work and dedication to Tennysonvale, they have established a stud that is now thriving with a bright future ahead. Not only has Nan been involved in all things Tennysonvale, she has also been a loving and involved mother, Nan and Great Nan. She will be remembered for her dry wit and humour, her love of gardening and sketching and her skills on the tennis court. She leaves a legacy that will live on through the cattle and her family for many generations to come.

We love and miss you, Nan.