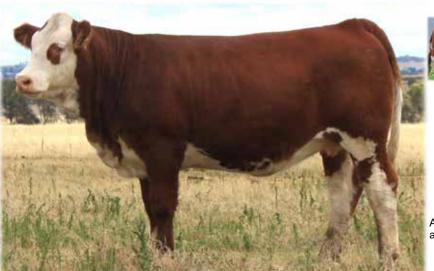

49 FEMALES - 38 BULLS
27 HOMOZYGOUS POLLED

In 2024, yet again we offer an outstanding line up of heifers with 49 females offered unjoined and 14 confirmed as homozygous polled. Our bulls are wide-ranging to suit any herd and their doability is assured. This year we have 38 bulls, with 13 confirmed as homozygous polled.