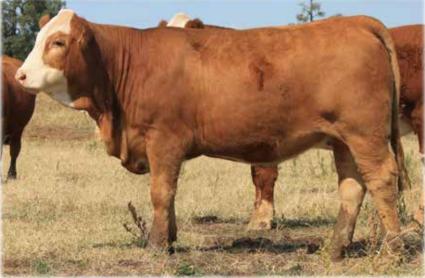

### TENNYSONVALE TAFFY T61 (P) - BXNPT061 - 20 Months

HORN: Hetero Poll COLOUR: Dark Red PIGMENT: 100/100 BORN: 27 Sep 22 REGISTERED: Simmental Fleckvieh





Tennysonvale William (P)
Tennysonvale William 2 (P)
Tennysonvale Wendy (P)

SIRE: Tennysonvale Kip (PP)

Tennysonvale Mr Wallace (PP)
Tennysonvale Caitlin (P)
Tennysonvale Westie (P)

Coolaroy Garfield (T) Coolaroy Kruger Coolaroy Felicity

DAM: Coolaroy Miffy

Waterfront Axel A134 Coolaroy Errin

Coolaroy Yoshin

A lovely twin heifer out of a mother who has produced well year after year. She is structurally sound with good thickness. Offered unjoined.

PURCHASER:

PRICE:

**Lot 32** 

# TENNYSONVALE TAM (PP) - BXNPT063 - 19 Months HORN: Homo Poll COLOUR: Light Red PIGMENT: 100/100 BORN: 1 Oct 22 REGISTERED: Simmental Fleckvieh





Tennysonvale William (P)
Tennysonvale William 2 (P)
Tennysonvale Wendy (P)

SIRE: Tennysonvale Kip (PP)

Tennysonvale Mr Wallace (PP)
Tennysonvale Caitlin (P)
Tennysonvale Westie (P)

Barana Emotion (P) Barana Hagar (P) Benarba Y021

DAM: Mallee Pam (P)

Mallee Hector (PP)
Tennysonvale Leena (P)
Tennysonvale Yana (P)

Tam is a deep heifer with plenty of growth for age. Her mother is a framey cow who produces soundly year after year. She is homozygous polled and offered unjoined.

PURCHASER:

PRICE:

**Lot 33** 

## TENNYSONVALE TURIA (H) - BXNPT064 - 19 Months HORN: Dehorned COLOUR: Dark Red PIGMENT: 100/100 BORN: 3 Oct 22 REGISTERED: Simmental Fleckvieh







Dam

Wai-iti High Riser Glen Anthony Y-Arta AY02 (P) (ET) Willowbrook Ursulina AU18

SIRE: Rowlon Park Pirelli (P)

Rowlon Par