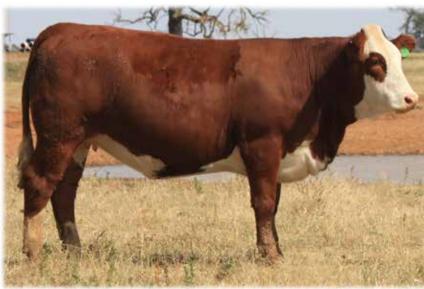

TAM (PP) - BXNPT063 - 19 Months HORN: Homo Poll COLOUR: Light Red PIGMENT: 100/100 BORN: 1 Oct 22 REGISTERED: Simmental Fleckvieh





Tennysonvale William (P)
Tennysonvale William 2 (P)
Tennysonvale Wendy (P)

SIRE: Tennysonvale Kip (PP)

Tennysonvale Mr Wallace (PP)
Tennysonvale Caitlin (P)
Tennysonvale Westie (P)

Barana Emotion (P) Barana Hagar (P) Benarba Y021

DAM: Mallee Pam (P)

Mallee Hector (PP)
Tennysonvale Leena (P)
Tennysonvale Yana (P)

Tam is a deep heifer with plenty of growth for age. Her mother is a framey cow who produces soundly year after year. She is homozygous polled and offered unjoined.

PURCHASER:

PRICE:

**Lot 33** 

## TENNYSONVALE TURIA (H) - BXNPT064 - 19 Months HORN: Dehorned COLOUR: Dark Red PIGMENT: 100/100 BORN: 3 Oct 22 REGISTERED: Simmental Fleckvieh







Dam

Wai-iti High Riser Glen Anthony Y-Arta AY02 (P) (ET) Willowbrook Ursulina AU18

SIRE: Rowlon Park Pirelli (P)

Rowlon Park Tyson 398 Rowlon Park L440 Rowlon Park 390 (P)

Mallee Aken (P) Mallee Hector (PP) Mallee Bambi (P)

DAM: Tennysonvale Maria (P) (T)

Tennysonvale Mr Wallace (P) Tennysonvale Betsy (P) Wondenia Maria

A female worth waiting for with impressive, eye catching attributes. She stands out from the crowd with her class and soundness. Closely related to lot 3. Offered unjoined.

TENNYSONVALE TOPAZ (PP) - BXNPT067 - 19 Months
HORN: Homo Poll COLOUR: Red PIGMENT: 100/100 BORN: 7 Oct 22 REGISTERED: Simmental Fleckvieh





Wai-iti High Riser Glen Anthony Y-Arta AY02 (P) (ET) Willowbrook Ursulina AU18

#### SIRE: Yerwal Est Quality Kid (P) (ET)

Woonallee BHR Tornado (