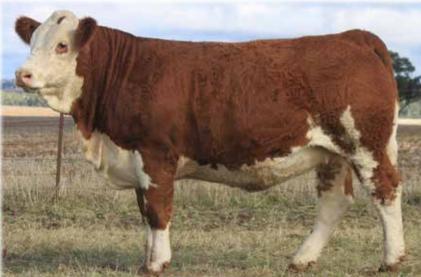

gh Riser Glen Anthony Y-Arta AY02 (P) (ET) Willowbrook Ursulina AU18

SIRE: Rowlon Park Pirelli (P)

Rowlon Park Tyson 398 Rowlon Park L440 Rowlon Park 390 (P)

Tennysonvale William 2 (P) Tennysonvale Kip (PP) Tennysonvale Caitlin (P)

DAM: Tennysonvale Popular (P)

Tugulawa Darby (AI) Tugulawa Fairlee Waterfront Caryta (ET)

A heifer that grabs your attention with a broken coat and a structural soundness that is testament to her doability. She placed second in a competitive class at Sydney Royal. She is part of our Beef 2024 show team and is a favourite for young handlers. Homozygous polled. Offered unjoined.

**PURCHASER:** 

PRICE:

Lot 6

#### TENNYSONVALE TONES & I (P) - BXNPT222 - 17 Months HORN: Hetero Poll COLOUR: Red PIGMENT:100/100 BORN: 6 Dec 22 REGISTERED: Simmental Fleckvieh







Glen Anthony Y-Arta AY02 (P) (ET) Willowbrook Ursulina AU18 SIRE: Yerwal Est Quality Kid (P) (ET)

Woonallee BHR Tornado (P) (ET) Mt Mooney Lacey Princess (P) (ET) Yerwal Est Future Princess (H) (ET)

Wai-iti High Riser

Mallee Aken (P) Mallee Hector (PP) Mallee Bambi (P)

DAM: Tennysonvale Montaigne (PP)

Tennysonvale Zooloo (P) Tennysonvale Florence (P) Tennysonvale Abell (P)

Supreme exhibit of Cootamundra Show. This young powerhouse has exceptional growth for age and comes from a strong line of females. She will be an asset to any herd with a sweet disposition and solid structure. You'll be dreaming of this heifer if you let her fly away. Come see her at Beef 2024. Offered unjoined.

**PURCHASER:** 

TENNYSONVALE TILLY (P) - BXNPT092 - 17 Months
HORN: Hetero Poll COLOUR: Dark Red