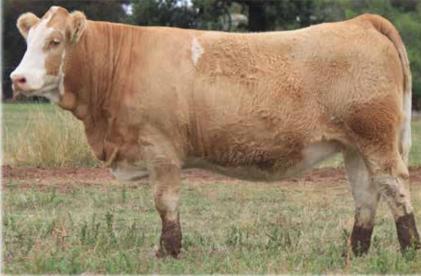

#### TENNYSONVALE TEENCY (PP) - BXNPT205 - 22 Months

HORN: Homo Poll COLOUR: Blonde PIGMENT: 100/100 BORN: 12 Jul 22 REGISTERED: Simmental Fleckvieh

Mallee Hector (PP) Mallee Bambi (P) SIRE: Tennysonvale Merv (P) Wandella Park Zack Wandella Park Hina (P) Wandella Park Annabel

Mallee Aken (P)

Tennysonvale William 2 (P) Tennysonvale Leada (P) Tugulawa Freda

DAM: Tennysonvale Nancy (P)

Tennysonvale Mr Wallace (PP) Baldry Park Grace (P) Baldry Park Xanthier (P)

What a way to start the 2024 sale. The reason for her name was due to her teency birth weight. She has the most outstanding temperament, often demanding a scratch in the paddock. With excellent maternal characteristics and homozygous polled, she should not be looked past. Teency is halter trained and has been to a few local shows. Offered unjoined.