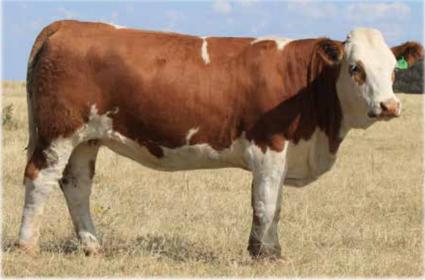

### TENNYSONVALE TARGET (P) - BXNPT209 - 22 Months

HORN: Hetero Poll COLOUR: Blonde PIGMENT: 100/100 BORN: 23 Jul 22 REGISTERED: Simmental Fleckvieh

Tennysonvale William 2 (P) Tennysonvale Leada (P) Tugulawa Freda

Karova Tri-Con Kaisergeorge Karova Ziegelge Karova Ziegel

STAR LOT! Tennysonvale Target has had an outstanding show career so far, winning Grand Champion at Canberra Royal 2024, as well as being part of our top 3 breeders group placing for interbreed. We are excited for what she can do as part of our Beef 2024 show team. We just can't get enough of the volume on this female, she carries herself extremely well and has a great attitude to go with her exceptional capacity. Offered unjoined.

**PURCHASER:** PRICE:

Lot 3