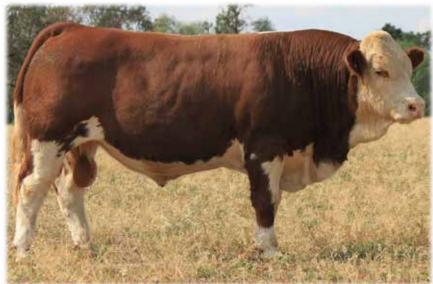

ed PIGMENT: 100/100 BORN: 24 Oct 22 REGISTERED: Simmental Fleckvieh





Wai-iti High Riser Glen Anthony Y-Arta AY02 (P) (ET) Willowbrook Ursulina AU18

SIRE: Yerwal Est Quality Kid (P) (ET)

Woonallee BHR Tornado (P) (ET) Mt Mooney Lacey Princess (P) (ET) Yerwal Est Future Princess (H) (ET)

Tennysonvale William (P) Tennysonvale William 2 (P) Tennysonvale Wendy (P)

**DAM: Tennysonvale Pancy (PP)** 

Tennysonvale Bailey Tennysonvale Francis (P) Tennysonvale Edwina (P)

This exceptional young sire is the last homozygous polled lot on offer. He's a beauty, with a strong sound structure and early maturing traits.

**PURCHASER:** 

PRICE:

**Lot 87** 

TENNYSONVALE TORY T70 (P) - BXNPT070 - 19 Months
HORN: Hetero Poll COLOUR: Red PIGMENT: 30/0 BORN: 12 Oct 22 REGISTERED: Simmental Fleckvieh





Wai-iti High Riser Glen Anthony Y-Arta AY02 (P) (ET) Willowbrook Ursulina AU18

SIRE: Rowlon Park Pirelli (P)

Rowlon Park Tyson 398 Rowlon Park L440 Rowlon Park 390 (P)

Tennysonvale William 2 (P) Tennysonvale Kip (PP) Tennysonvale Caitlin (P)

DAM: Tennysonvale Netty (P)

Fulhamgrange Neff Y143 RosemontPark Betty RosemontPark Xpattie (T)

Tory is a moderately framed bull with plenty of meat and capacity that will breed some great high yielding weaners.

**PURCHASER:** 

PRICE:

# **#BALDRY & CARR**

accounting for business & rural

(02) 6924 3604 | office@baldryandcarr.com.au | www.baldryandcarr.com.au Business. Tax. Super. Audit.... sorted!







NATHAN BALDRY 0450 473 109 CARL BALDRY 0405 848 224 IAN BALDRY 0427 931 943

ELDERS STUD STOCK
RYAN BAJADA 0435 411 536
MICHAEL GLASSER 0