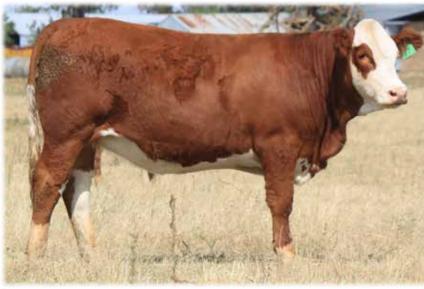

#### TENNYSONVALE TEENCY (PP) - BXNPT205 - 22 Months

HORN: Homo Poll COLOUR: Blonde PIGMENT: 100/100 BORN: 12 Jul 22 REGISTERED: Simmental Fleckvieh

Mallee Hector (PP) Mallee Bambi (P) SIRE: Tennysonvale Merv (P) Wandella Park Zack Wandella Park Hina (P) Wandella Park Annabel

Mallee Aken (P)

Tennysonvale William 2 (P) Tennysonvale Leada (P) Tugulawa Freda

DAM: Tennysonvale Nancy (P)

Tennysonvale Mr Wallace (PP) Baldry Park Grace (P) Baldry Park Xanthier (P)

What a way to start the 2024 sale. The reason for her name was due to her teency birth weight. She has the most outstanding temperament, often demanding a scratch in the paddock. With excellent maternal characteristics and homozygous polled, she should not be looked past. Teency is halter trained and has been to a few local shows. Offered unjoined.