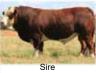

**PURCHASER:** 

2024. Offered unjoined.

PRICE:

Lot 8

TENNYSONVALE TRUTH (P) - BXNPT013 - 22 Months
HORN: Hetero Poll COLOUR: Dark Red PIGMENT: 100/100 BORN: 18 Jul 22 REGISTERED: Simmental Fleckvieh

Wai-iti High Riser Glen Anthony Y-Arta AY02 (P) (ET) Willowbrook Ursulina AU18

#### SIRE: Rowlon Park Pirelli (P)

Rowlon Park Tyson 398 Rowlon Park L440 Rowlon Park 390 (P)

Tennysonvale William (P) Tennysonvale William 2 (P) Tennysonvale Wendy (P)

### DAM: Tennysonvale Path (P)

Tennysonvale Vin (P) (T) Tennysonvale Gwyneth (P) Tennysonvale Coral (P)

Truth is a free moving heifer with big soft ears that old wives will tell you, makes a good milker. She is from an outstanding line of females, many of whom have been part of our show team over the years. A beautiful, eye catching, dark red coat. Offered unjoined.