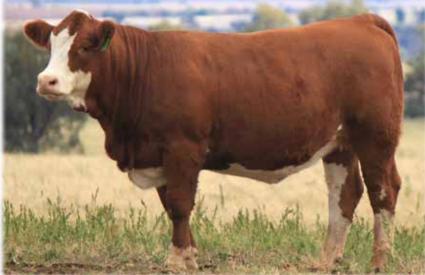

#### TENNYSONVALE TEENCY (PP) - BXNPT205 - 22 Months

HORN: Homo Poll COLOUR: Blonde PIGMENT: 100/100 BORN: 12 Jul 22 REGISTERED: Simmental Fleckvieh

Mallee Hector (PP) Mallee Bambi (P) SIRE: Tennysonvale Merv (P) Wandella Park Zack Wandella Park Hina (P) Wandella Park Annabel

Mallee Aken (P)

Tennysonvale William 2 (P) Tennysonvale Leada (P) Tugulawa Freda

DAM: Tennysonvale Nancy (P)

Tennysonvale Mr Wallace (PP) Baldry Park Grace (P) Baldry Park Xanthier (P)

What a way to start the 2024 sale. The reason for her name was due to her teency birth weight. She has the most outstanding temperament, often demanding a scratch in the paddock. With excellent maternal characteristics and homozygous polled, she should not be looked past. Teency is halter trained and has been to a few local shows. Offered unjoined.