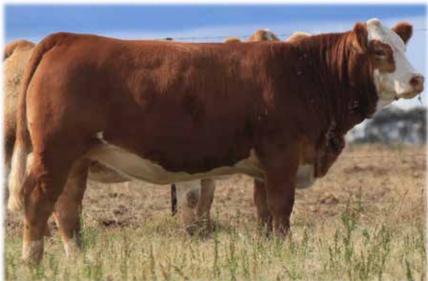

Arta AY02 (P) (ET) Willowbrook Ursulina AU18

#### SIRE: Rowlon Park Pirelli (P)

Rowlon Park Tyson 398 Rowlon Park L440 Rowlon Park 390 (P)

Tennysonvale William (P) Tennysonvale William 2 (P) Tennysonvale Wendy (P)

### DAM: Tennysonvale Path (P)

Tennysonvale Vin (P) (T) Tennysonvale Gwyneth (P) Tennysonvale Coral (P)

Truth is a free moving heifer with big soft ears that old wives will tell you, makes a good milker. She is from an outstanding line of females, many of whom have been part of our show team over the years. A beautiful, eye catching, dark red coat. Offered unjoined.

**PURCHASER:** 

PRICE:

Tennysonvale William (P)

Lot 9

### TENNYSONVALE TREDA (PP) - BXNPT016 - 22 Months

HORN: Homo Poll COLOUR: Light Red PIGMENT: 100/100 BORN: 29 Jul 22 REGISTERED: Simmental Fleckvieh







Tennysonvale William 2 (P) Tennysonvale Wendy (P)

#### SIRE: Tennysonvale Kip (PP)

Tennysonvale Mr Wallace (PP) Tennysonvale Caitlin (P) Tennysonvale Westie (P)

Wormbete Jackaroo J64 (Pp) Wormbete Notredam N070 (PP) Wormbete Mishka K57 (P)

#### DAM: Wormbete Freda R86 (PP)

Callendale Frank (P) Wormbete Freda J86 (PP) Wormbete D078

A moderate framed, thick female who packs a punch. She is homozygous polled and offered unjoined.

**PURCHASER:** 

TENNYSONVALE TYRA (P) - BXNPT017 - 22 Months
HORN: Hetero Poll COLOUR: Dark Red PIGMENT: 100/100 BORN: 30 Jul 22 REGISTERED: Simmental Fleckvieh







SIRE: Rowlon Park Pirelli (P) Rowlon Park Tyson 398 Rowlon Park L440 Rowlon Park 390 (P)

Wai-iti High Riser Glen Anthony Y-Arta AY02 (P) (ET) Willowbrook Ursulina AU18

Woonallee Hadau (