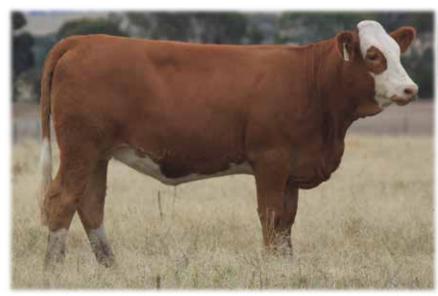

#### TENNYSONVALE TEENCY (PP) - BXNPT205 - 22 Months

HORN: Homo Poll COLOUR: Blonde PIGMENT: 100/100 BORN: 12 Jul 22 REGISTERED: Simmental Fleckvieh

Mallee Hector (PP) Mallee Bambi (P) SIRE: Tennysonvale Merv (P) Wandella Park Zack Wandella Park Hina (P) Wandella Park Annabel

Mallee Aken (P)

Tennysonvale William 2 (P) Tennysonvale Leada (P) Tugulawa Freda

DAM: Tennysonvale Nancy (P)

Tennysonvale Mr Wallace (PP) Baldry Park Grace (P) Baldry Park Xanthier (P)

What a way to start the 2024 sale. The reason for her name was due to her teency birth weight. She has the most outstanding temperament, often demanding a scratch in the paddock. With excellent maternal characteristics and homozygous polled, she should not be looked past. Teency is halter trained and has been to a few local shows. Offered unjoined.