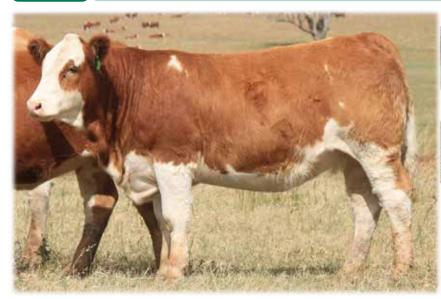

ug 22 REGISTERED: Simmental Fleckvieh





Mallee Aken (P) Mallee Hector (PP) Mallee Bambi (P)

SIRE: Tennysonvale Merv (P)

Wandella Park Zack Wandella Park Hina (P) Wandella Park Annabel

Tennysonvale William 2 (P) Tennysonvale Leada (P) Tugulawa Freda

DAM: Tennysonvale PNAU (P)

Tennysonvale Zooloo (P) Tennysonvale Florence (P) Tennysonvale Abell (P)

Tennysonvale William (P)

Tennysonvale Wendy (P)

Tennysonvale Westie (P)

Tennysonvale Mr Wallace (PP)

Thelma is a dark red, goggle eyed, well bred heifer. Let her body do the talking and see how well she moves, don't let her pass you by. Offered unjoined.

**PURCHASER:** PRICE:

**Lot 21** 

### TENNYSONVALE TALIA (PP) - BXNPT040 - 21 Months

HORN: Homo Poll COLOUR: Red PIGMENT: 100/100 BORN: 19 Aug 22 REGISTERED: Simmental Fleckvieh





Mallee Hector (PP) Mallee Bambi (P)

DAM: Tennysonvale Nadia (Pp)

SIRE: Tennysonvale Kip (PP)

Tennysonvale FPV (P) Tennysonvale Helia Wondenia Delia (P)

Mallee Aken (P)

Tennysonvale William 2 (P)

Tennysonvale Caitlin (P)



A homozygous polled Tennysonvale Kip daughter not to be missed. A heifer worth looking twice at, she is the whole package offering a solid structure and lovely temperament. A future herd matron. Offered unjoined.

#### TENNYSONVALE THEA (PP) - BXNPT044 - 21 Months

HORN: Homo Poll COLOUR: Light Red PIGMENT: 100/100 BORN: 25 Aug 22 REGISTERED: Simmental Fleckvieh





Tennysonvale William (P)
Tennysonvale William 2 (P)
Tennysonvale Wendy (P)

SIRE: Tennysonvale Kip (PP)

Tennysonvale Mr Wallace (PP)
Tennysonvale Caitlin (P)
Tennysonvale Westie (P)

Yarramore Ern