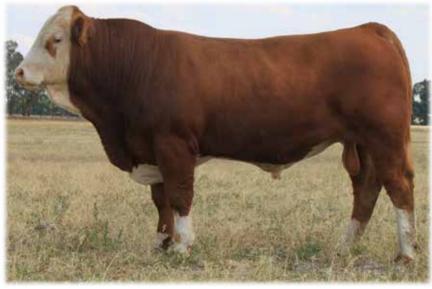

SIRE: Tennysonvale Quality (P)

Mallee Hector (PP) Tennysonvale Montaigne (PP) Tennysonvale Florence (P)

Champs Bravo (P) Woonallee Jumbo (P) Woonallee Kathie G73 (P)

DAM: Barana Mikado (P)

Barana Emotion (P) Barana Kendra (P) Barana Eggnog (P)

A standout stud sire who will have calves on the ground in our own herd in July. He was Reserve Junior Champion Simmental, as well as being part of our top 3 breeders group placing for interbreed at Canberra Royal. He came second in his class to the Grand Champion Bull at Sydney Royal and we look forward to see what he can do as part of our Beef 2024 team. This bull has an exciting future and is one not to miss.

**PURCHASER:** PRICE:

**Lot 52** 