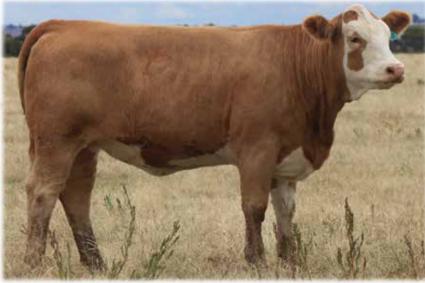

49 FEMALES - 38 BULLS
27 HOMOZYGOUS POLLED

In 2024, yet again we offer an outstanding line up of heifers with 49 females offered unjoined and 14 confirmed as homozygous polled. Our bulls are wide-ranging to suit any herd and their doability is assured. This year we have 38 bulls, with 13 confirmed as homozygous polled.