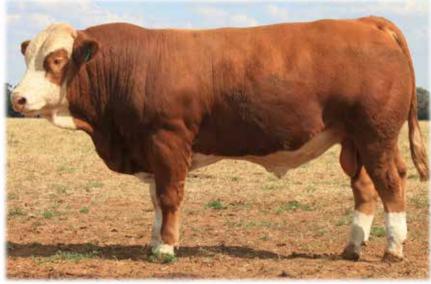

Taz is an extremely well put together stud sire with a tremendous amount of length. He carries some outstanding bloodlines with him including some of the best South African influence combine that with being homozygous polled he simply should not be missed.

**PURCHASER:** PRICE:

**Lot 51** 

TENNYSONVALE TIKARDO (P) - BXNPT207 - 22 Months
HORN: Hetero Poll COLOUR: Red PIGMENT: 100/100 BORN: 18 Jul 22 REGISTERED: Simmental Fleckvieh

Tennysonvale William 2 (P) Tennysonvale Leada (P) Tugulawa Freda