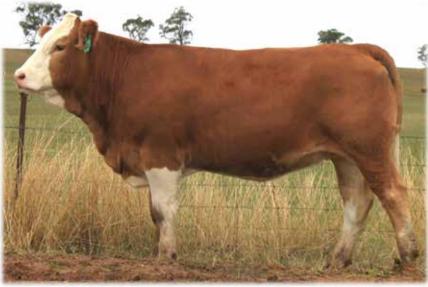

Offered unjoined.

**PURCHASER:** PRICE:

**Lot 21** 

### TENNYSONVALE TALIA (PP) - BXNPT040 - 21 Months

HORN: Homo Poll COLOUR: Red PIGMENT: 100/100 BORN: 19 Aug 22 REGISTERED: Simmental Fleckvieh





Mallee Hector (PP) Mallee Bambi (P)

DAM: Tennysonvale Nadia (Pp)

SIRE: Tennysonvale Kip (PP)

Tennysonvale FPV (P) Tennysonvale Helia Wondenia Delia (P)

Mallee Aken (P)

Tennysonvale William 2 (P)

Tennysonvale Caitlin (P)



A homozygous polled Tennysonvale Kip daughter not to be missed. A heifer worth looking twice at, she is the whole package offering a solid structure and lovely temperament. A future herd matron. Offered unjoined.

#### TENNYSONVALE THEA (PP) - BXNPT044 - 21 Months

HORN: Homo Poll COLOUR: Light Red PIGMENT: 100/100 BORN: 25 Aug 22 REGISTERED: Simmental Fleckvieh





Tennysonvale William (P)
Tennysonvale William 2 (P)
Tennysonvale Wendy (P)

SIRE: Tennysonvale Kip (PP)

Tennysonvale Mr Wallace (PP)
Tennysonvale Caitlin (P)
Tennysonvale Westie (P)

Yarramore Ernie (P) (AI) Lakeside Lex (P) (AI) (TW)

DAM: Lakeside Rhea-R079 (P)

Waterfront Elfyn-E90 (P) (AI) Lakeside Lockett (H) Waterfront E130 (H)

A neat, tidy heifer who is homozygous polled, with a slick coat and good pigment. She is out of a first calving heifer who has done an excellent job, having just weaned another beautiful heifer calf. Offered unjoined.

PURCHASER:

**Lot 23** 

### TENNYSONVALE TULIP (PP) - BXNPT046 - 21 Months

HORN: Homo Poll COLOUR: Dark Red PIGMENT: 100/100 BORN: 29 Aug 22 REGISTERED: Simmental Fleckvieh





Wai-iti High Riser Glen Anthony Y-Arta AY02 (P) (ET) Willow