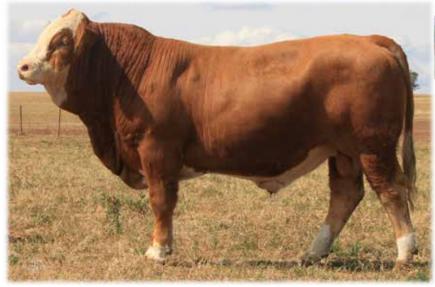

Taz is an extremely well put together stud sire with a tremendous amount of length. He carries some outstanding bloodlines with him including some of the best South African influence combine that with being homozygous polled he simply should not be missed.

**PURCHASER:** PRICE:

**Lot 51** 

TENNYSONVALE TIKARDO (P) - BXNPT207 - 22 Months
HORN: Hetero Poll COLOUR: Red PIGMENT: 100/100 BORN: 18 Jul 22 REGISTERED: Simmental Fleckvieh

Tennysonvale William 2 (P) Tennysonvale Leada (P) Tugulawa Freda