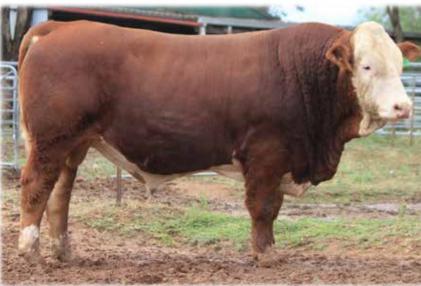

Taz is an extremely well put together stud sire with a tremendous amount of length. He carries some outstanding bloodlines with him including some of the best South African influence combine that with being homozygous polled he simply should not be missed.

**PURCHASER:** PRICE:

**Lot 51** 

TENNYSONVALE TIKARDO (P) - BXNPT207 - 22 Months
HORN: Hetero Poll COLOUR: Red PIGMENT: 100/100 BORN: 18 Jul 22 REGISTERED: Simmental Fleckvieh

Tennysonvale William 2 (P) Tennysonvale Leada (P) Tugulawa Freda