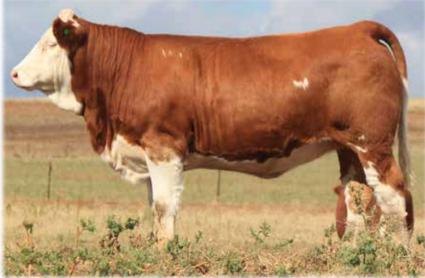

### TENNYSONVALE TARGET (P) - BXNPT209 - 22 Months

HORN: Hetero Poll COLOUR: Blonde PIGMENT: 100/100 BORN: 23 Jul 22 REGISTERED: Simmental Fleckvieh

Tennysonvale William 2 (P) Tennysonvale Leada (P) Tugulawa Freda

SIRE: Tennysonvale Quality (P)

Mallee Hector (PP) Tennysonvale Montaigne (PP) Tennysonvale Florence (P)

Tennysonvale Mr Wallace (PP) Tennysonvale Hancock (P) Tennysonvale Bezami (P)

**DAM: Rivulet Margarette (Pp)** 

Karova Tri-Con Kaisergeorge Karova Ziegelge Karova Ziegel

STAR LOT! Tennysonvale Target has had an outstanding show career so far, winning Grand Champion at Canberra Royal 2024, as well as being part of our top 3 breeders group placing for interbreed. We are excited for what she can do as part of our Beef 2024 show team. We just can't get enough of the volume on this female, she carries herself extremely well and has a great attitude to go with her exceptional capacity. Offered unjoined.