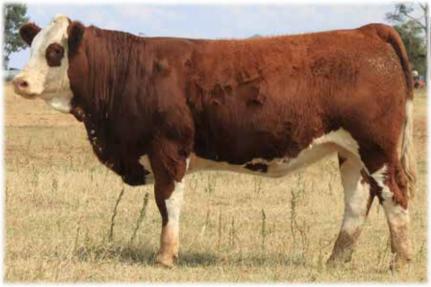

ICE:

Tennysonvale William (P)

**Lot 30** 

### TENNYSONVALE TIFFY (P) - BXNPT060 - 20 Months

HORN: Hetero Poll COLOUR: Red PIGMENT: 100/100 BORN: 27 Sep 22 REGISTERED: Simmental Fleckvieh





Tennysonvale Wendy (P) SIRE: Tennysonvale Kip (PP)

Tennysonvale William 2 (P)

Tennysonvale Mr Wallace (PP) Tennysonvale Caitlin (P) Tennysonvale Westie (P)

Coolaroy Garfield (T) Coolaroy Kruger

Coolarov Felicity **DAM: Coolaroy Miffy** 

Waterfront Axel A134

Coolaroy Errin

Coolaroy Yoshin

A lovely twin heifer out of a mother who has produced well year after year. A good, deep heifer with a sleek coat. Offered unjoined.

**PURCHASER:** 

### TENNYSONVALE TAFFY T61 (P) - BXNPT061 - 20 Months

HORN: Hetero Poll COLOUR: Dark Red PIGMENT: 100/100 BORN: 27 Sep 22 REGISTERED: Simmental Fleckvieh





Tennysonvale William (P)
Tennysonvale William 2 (P)
Tennysonvale Wendy (P)

SIRE: Tennysonvale Kip (PP)

Tennysonvale Mr Wallace (PP)
Tennysonvale Caitlin (P)
Tennysonvale Westie (P)

Coolaroy Garfield (T) Coolaroy Kruger Coolaroy Felicity

DAM: Coolaroy Miffy

Waterfront Axel A134 Coolaroy Errin

Coolaroy Yoshin

A lovely twin heifer out of a mother who has produced well year after year. She is structurally sound with good thickness. Offered unjoined.

PURCHASER:

PRICE:

**Lot 32** 

# TENNYSONVALE TAM (PP) - BXNPT063 - 19 Months HORN: Homo Poll COLOUR: Light Red PIGMENT: 100/100 BORN: 1 Oct 22 REGISTERED: Simmental Fleckvieh





Tennysonvale William (P)
Tennysonvale William 2 (P)
Tennysonvale Wendy (P)

SIRE: Tennysonvale Kip (PP)

Tennysonvale Mr Wallace (PP)
Tennysonvale Caitlin