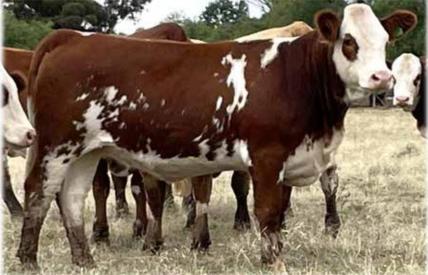

49 FEMALES - 38 BULLS
27 HOMOZYGOUS POLLED

In 2024, yet again we offer an outstanding line up of heifers with 49 females offered unjoined and 14 confirmed as homozygous polled. Our bulls are wide-ranging to suit any herd and their doability is assured. This year we have 38 bulls, with 13 confirmed as homozygous polled.