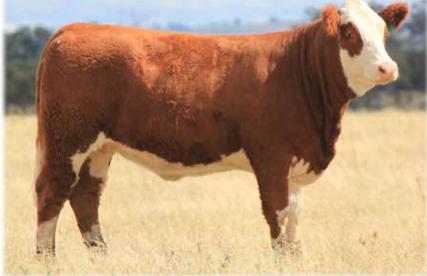

### TENNYSONVALE TARGET (P) - BXNPT209 - 22 Months

HORN: Hetero Poll COLOUR: Blonde PIGMENT: 100/100 BORN: 23 Jul 22 REGISTERED: Simmental Fleckvieh

Tennysonvale William 2 (P) Tennysonvale Leada (P) Tugulawa Freda

SIRE: Tennysonvale Quality (P)

Mallee Hector (PP) Tennysonvale Montaigne (PP) Tennysonvale Florence (P)

Tennysonvale Mr Wallace (PP) Tennysonvale Hancock (P) Tennysonvale Bezami (P)

**DAM: Rivulet Margarette (Pp)** 

Karova Tri-Con Kaisergeorge Karova Ziegelge Karova Ziegel

STAR LOT! Tennysonvale Target has had an outstanding show career so far, winning Grand Champion at Canberra Royal 2024, as well as being part of our top 3 breeders group placing for interbreed. We are excited for what she can do as part of our Beef 2024 show team. We just can't get enough of the volume on this female, she carries herself extremely well and has a great attitude to go with her exceptional capacity. Offered unjoined.