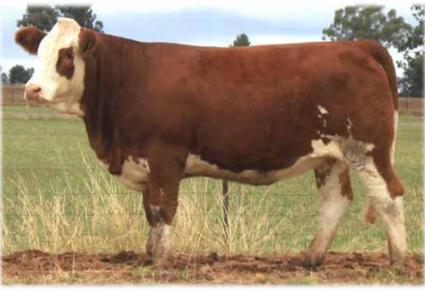

PRICE:

Tennysonvale William (P)

Lot 9

### TENNYSONVALE TREDA (PP) - BXNPT016 - 22 Months

HORN: Homo Poll COLOUR: Light Red PIGMENT: 100/100 BORN: 29 Jul 22 REGISTERED: Simmental Fleckvieh







Tennysonvale William 2 (P) Tennysonvale Wendy (P)

#### SIRE: Tennysonvale Kip (PP)

Tennysonvale Mr Wallace (PP) Tennysonvale Caitlin (P) Tennysonvale Westie (P)

Wormbete Jackaroo J64 (Pp) Wormbete Notredam N070 (PP) Wormbete Mishka K57 (P)

#### DAM: Wormbete Freda R86 (PP)

Callendale Frank (P) Wormbete Freda J86 (PP) Wormbete D078

A moderate framed, thick female who packs a punch. She is homozygous polled and offered unjoined.

**PURCHASER:** 

TENNYSONVALE TYRA (P) - BXNPT017 - 22 Months
HORN: Hetero Poll COLOUR: Dark Red PIGMENT: 100/100 BORN: 30 Jul 22 REGISTERED: Simmental Fleckvieh







SIRE: Rowlon Park Pirelli (P) Rowlon Park Tyson 398 Rowlon Park L440 Rowlon Park 390 (P)

Wai-iti High Riser Glen Anthony Y-Arta AY02 (P) (ET) Willowbrook Ursulina AU18

Woonallee Hadau (ET)



Coolaroy Gallahad (T) Coolaroy Debra

DAM: Coolaroy Lydia (P)

Auscan Zackery (P) Coolaroy Carmen (P) Coolaroy Vienna

Definitely cast your eyes over this female, you won't look past once you do. She is dark red and deep bodied with the kind of temperament everyone hopes to breed. She packs length and depth and will make an excellent matron in your herd. Offered unjoined.

**PURCHASER:** 

PRICE:

**Lot 11** 

TENNYSONVALE TAMI (PP) - BXNPT018 - 22 Months
HORN: Homo Poll COLOUR: Red PIGMENT: 100/100 BORN: 31 Jul 22 REGISTERED: Simmental Fleckvieh





Wai-iti High Riser Glen Anthony Y-Arta AY0