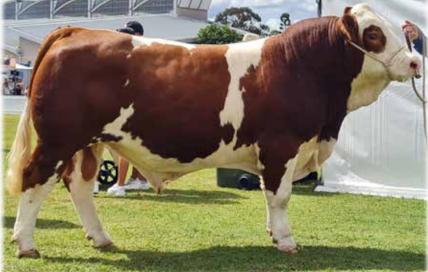

ERED: Simmental Fleckvieh





Wai-iti High Riser Glen Anthony Y-Arta AY02 (P) (ET) Willowbrook Ursulina AU18

SIRE: Rowlon Park Pirelli (P)

Rowlon Park Tyson 398 Rowlon Park L440 Rowlon Park 390 (P)

Tennysonvale William 2 (P) Tennysonvale Kip (PP) Tennysonvale Caitlin (P)

DAM: Tennysonvale Naz (Pp)

Knox Haped W057 Wirrabilla Gezami Y046 Knox Gezami W049

Taz is an extremely well put together stud sire with a tremendous amount of length. He carries some outstanding bloodlines with him including some of the best South African influence combine that with being homozygous polled he simply should not be missed.

**PURCHASER:** PRICE:

**Lot 51** 

TENNYSONVALE TIKARDO (P) - BXNPT207 - 22 Months
HORN: Hetero Poll COLOUR: Red PIGMENT: 100/100 BORN: 18 Jul 22 REGISTERED: Simmental Fleckvieh







Tennysonvale William 2 (P) Tennysonvale Leada (P) Tugulawa Freda

SIRE: Tennysonvale Quality (P)

Mallee Hector (PP) Tennysonvale Montaigne (PP) Tennysonvale Florence (P)

Champs Bravo (P) Woonallee Jumbo (P) Woonallee Kathie G73 (P)

DAM: Barana Mikado (P)

Barana Emotion (P) Barana Kendra (P) Barana Eggnog (P)

A standout stud sire who will have calves on the ground in our own herd in July. He was Reserve Junior Champion Simmental, as well as being part of our top 3 breeders group placing for interbreed at Canberra Royal. He came second in his class to the Grand Champion Bull at Sydney Royal and we look forward to see what he can do as part of our Beef 2024 team. This bull has an exciting future and is one not to miss.

**PURCHASER:** PRICE:

**Lot 52** 

### TENNYSONVALE THEO (P)