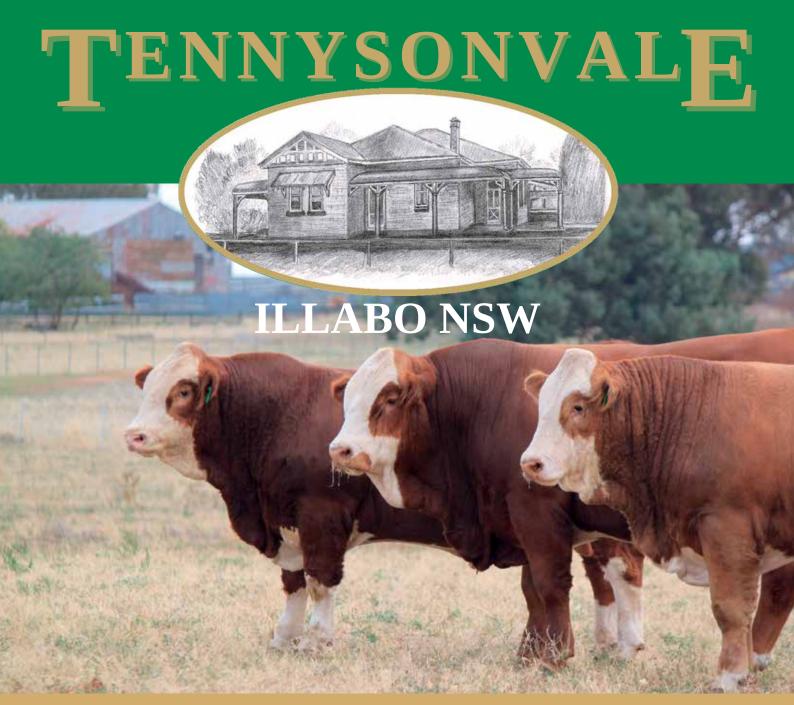

49 FEMALES - 38 BULLS
27 HOMOZYGOUS POLLED

# 1PM FRIDAY 31 MAY 2024 ANNUAL SALE

ON FARM AT "IVANHOE" ILLABO NSW 2590 ONLINE AT AUCTIONSPLUS & STOCKLIVE AUCTIONS

PERFORMANCE, PROFITABILITY

LONGEVITY

# Welcome To Our 2024 Sale

Welcome to our annual on-farm Stud Simmental Fleckvieh sale. As always, we are offering the best of our strong breeding lineage and we are confident you will not be disappointed.