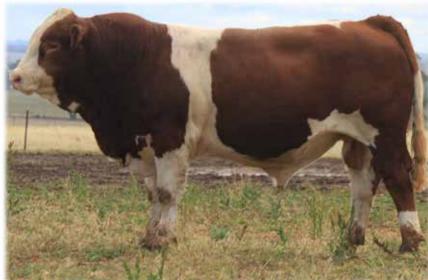

49 FEMALES - 38 BULLS
27 HOMOZYGOUS POLLED

# 1PM FRIDAY 31 MAY 2024 ANNUAL SALE

ON FARM AT "IVANHOE" ILLABO NSW 2590 ONLINE AT AUCTIONSPLUS & STOCKLIVE AUCTIONS

PERFORMANCE, PROFITABILITY

LONGEVITY