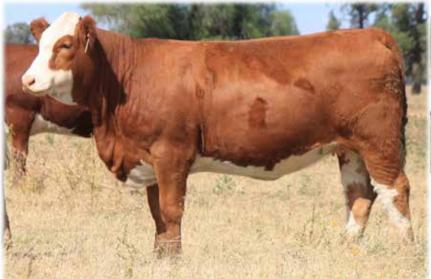

### TENNYSONVALE TARGET (P) - BXNPT209 - 22 Months

HORN: Hetero Poll COLOUR: Blonde PIGMENT: 100/100 BORN: 23 Jul 22 REGISTERED: Simmental Fleckvieh

Tennysonvale William 2 (P) Tennysonvale Leada (P) Tugulawa Freda

SIRE: Tennysonvale Quality (P)

Mallee Hector (PP) Tennysonvale Montaigne (PP) Tennysonvale Florence (P)

Tennysonvale Mr Wallace (PP) Tennysonvale Hancock (P) Tennysonvale Bezami (P)

**DAM: Rivulet Margarette (Pp)** 

Karova Tri-Con Kaisergeorge Karova Ziegelge Karova Ziegel

STAR LOT! Tennysonvale Target has had an outstanding show career so far, winning Grand Champion at Canberra Royal 2024, as well as being part of our top 3 breeders group placing for interbreed. We are excited for what she can do as part of our Beef 2024 show team. We just can't get enough of the volume on this female, she carries herself extremely well and has a great attitude to go with her exceptional capacity. Offered unjoined.