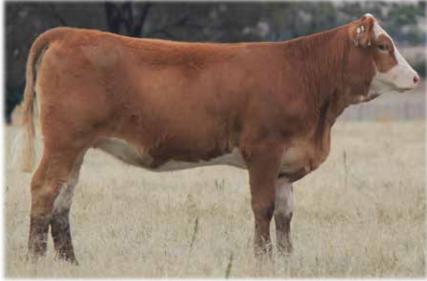

#### TENNYSONVALE TEENCY (PP) - BXNPT205 - 22 Months

HORN: Homo Poll COLOUR: Blonde PIGMENT: 100/100 BORN: 12 Jul 22 REGISTERED: Simmental Fleckvieh

Mallee Hector (PP) Mallee Bambi (P) SIRE: Tennysonvale Merv (P) Wandella Park Zack Wandella Park Hina (P) Wandella Park Annabel

Mallee Aken (P)

Tennysonvale William 2 (P) Tennysonvale Leada (P) Tugulawa Freda

DAM: Tennysonvale Nancy (P)

Tennysonvale Mr Wallace (PP) Baldry Park Grace (P) Baldry Park Xanthier (P)

What a way to start the 2024 sale. The reason for her name was due to her teency birth weight. She has the most outstanding temperament, often demanding a scratch in the paddock. With excellent maternal characteristics and homozygous polled, she should not be looked past. Teency is halter trained and has been to a few local shows. Offered unjoined.