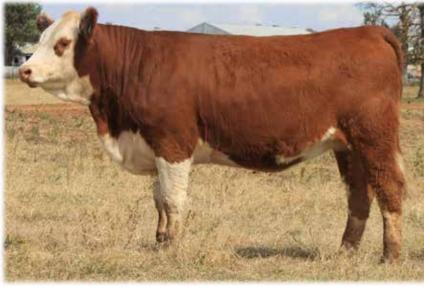

#### TENNYSONVALE TESSA (P) - BXNPT026 - 21 Months

HORN: Hetero Poll COLOUR: Blonde PIGMENT: 100/100 BORN: 3 Aug 22 REGISTERED: Simmental Fleckvieh

Wai-iti High Riser Glen Anthony Y-Arta AY02 (P) (ET) Willowbrook Ursulina AU18

#### SIRE: Yerwal Est Quality Kid (P) (ET)

Woonallee BHR Tornado (P) (ET) Mt Mooney Lacey Princess (P) (ET) Yerwal Est Future Princess (H) (ET

Mallee Aken (P) Mallee Hector (PP) Mallee Bambi (P)

#### DAM: Tennysonvale Martha (P) (T)

Tennysonvale Mr Wallace (P) Tennysonvale Betsy (P) Wondenia Maria

Another stand out blonde to grab your attention. This female comes from a strong line of maternal cows with a lot to offer as a herd improver. She is halter trained and received Reserve Junior Champion Simmental, as well as being part of our top 3 breeders group placing for interbreed at Canberra Royal. There is a lot to enjoy by looking at this female. Offered unjoined.