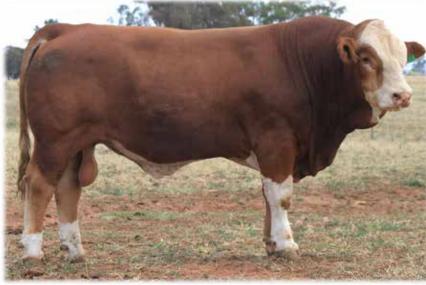

SIRE: Tennysonvale Quality (P)

Mallee Hector (PP) Tennysonvale Montaigne (PP) Tennysonvale Florence (P)

Champs Bravo (P) Woonallee Jumbo (P) Woonallee Kathie G73 (P)

DAM: Barana Mikado (P)

Barana Emotion (P) Barana Kendra (P) Barana Eggnog (P)

A standout stud sire who will have calves on the ground in our own herd in July. He was Reserve Junior Champion Simmental, as well as being part of our top 3 breeders group placing for interbreed at Canberra Royal. He came second in his class to the Grand Champion Bull at Sydney Royal and we look forward to see what he can do as part of our Beef 2024 team. This bull has an exciting future and is one not to miss.