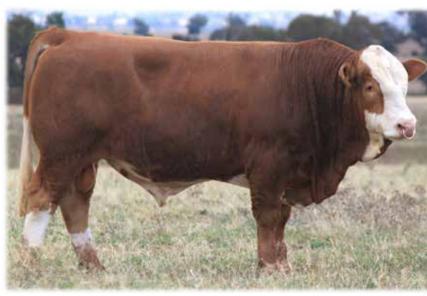

onvale Kip (PP)

Tennysonvale Caitlin (P) SIRE: Tennysonvale Ron R52 (P)

Wondenia Jarus

Wondenia Nareema Wondenia Gretchen

Bar 5 SA Evolution 418S Wirrabilla Kidman (P) Wirrabilla Peta B018

DAM: Rivulet Theresa Q012 (P)

Tennysonvale Hancock (P) Rivulet Tulip

Wirrabilla Theresa H041

Theo is the first bull by Ron to be offered and you can see why he is at the start. He is a bull that possesses all of the great qualities of his sire and more. It ranked him so highly that he was awarded Grand Champion Bull at Canberra Royal Show. He is an extremely soft bull with plenty of length and a great hair type. Come and see him at Beef 2024.

### TENNNYSONVALE TEDDIE (P) - BXNPT062 - 20 Months

HORN: Hetero Poll COLOUR: Light Red PIGMENT: 100/100 BORN: 29 Sep 22 REGISTERED: Simmental Fleckvieh





Tennysonvale William (P) Tennysonvale William 2 (P) Tennysonvale Wendy (P)

SIRE: Tennysonvale Kip (PP)

Tennysonvale Mr Wallace (PP) Tennysonvale Caitlin (P) Tennysonvale Westie (P)

Coolaroy Gallahad (T) Coolaroy Laurence Coolaroy Errin

**DAM: Tennysonvale Norrie** 

Waterfront Axel A134

Coolaroy Duchess

Coolaroy Joanne 2nd

This is an exceptional Kip son with great mobility, sound structure and an abundance of depth that will take any breeder in the right direction.

**PURCHASER:** 

PRICE:

**Lot 54** 

TENNYSONVALE TELL (P) - BXNPT059 - 20 Months
HORN: Hetero Poll COLOUR: Light Red PIGMENT: 100/100 BORN: 26 Sep 22 REGISTERED: Fleckvieh





Tennysonvale William (P) Tennysonvale William 2 (P) Tennysonvale Wendy (P)

SIRE: Tennysonvale Kip (PP)

Tennysonvale Mr Wallace (PP) Tenny