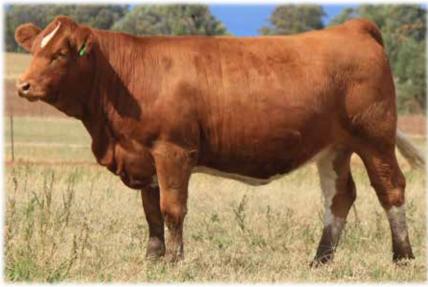

:

**Lot 24** 

#### TENNYSONVALE TATE (H) - BXNPT049 - 21 Months

HORN: Dehorned COLOUR: Dark Red PIGMENT: 100/100 BORN: 31 Aug 22 REGISTERED: Simmental Fleckvieh





SIRE: Rowlon F

Wai-iti High Riser
Glen Anthony Y-Arta AY02 (P) (ET)
Willowbrook Ursulina AU18

PRICE:

#### SIRE: Rowlon Park Pirelli (P)

Rowlon Park Tyson 398 Rowlon Park L440 Rowlon Park 390 (P)

Tennysonvale Polloti (S) Coolaroy Clancy (P) Coolaroy Zola (T)

#### DAM: Coolaroy Lola

Waterfront Axel A134 Coolaroy Coosh

Tennysonvale Atsonia (P)

A dark red Pirelli daughter with great length and substance on sound feet and legs. She will produce well in your herd. Offered unjoined.

TENNYSONVALE TADA (P) - BXNPT051 - 20 Months
HORN: Hetero Poll COLOUR: Red PIGMENT: 100/100 BORN: 7 Sep 22 REGISTERED: Simmental Fleckvieh







Wai-iti High Riser Glen Anthony Y-Arta AY02 (P) (ET) Willowbrook Ursulina AU18

#### SIRE: Yerwal Est Quality Kid (P) (ET)

Woonallee BHR Tornado (P) (ET) Mt Mooney Lacey Princess (P) (ET)

Yerwal Est Future Princess (H) (ET)

Mallee Hector (PP) Tennysonvale Muscat (P) Tugulawa Fairlee

### DAM: Warrowie Rada (H)

Tennysonvale William 2 (P) Tennysonvale Jada (H) Rosemont Park Wahna (H)



Another good growthy female out of a first calving heifer. She is long bodied with good soft skin. Offered unjoined.

**PURCHASER:** 

PRICE:

Lot 26

### TENNYSONVALE TALLIMBA (P) - BXNPT219 - 20 Months

HORN: Hetero Poll COLOUR: Blonde PIGMENT: 100/100 BORN: 7 Sep 22 REGISTERED: Simmental Fleckvieh





Wai-iti High Riser Glen Anthony Y-Arta AY02 (P) (ET) Willowbrook Ursulina AU18

#### SIRE: Yerw