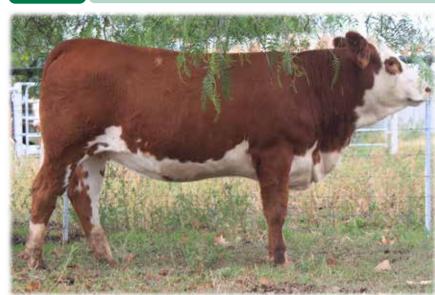

PT107 - 19 Months
HORN: Hetero Poll COLOUR: Light Red PIGMENT: 100/100 BORN: 10 Oct 22 REGISTERED: Simmental Fleckvieh







Tennysonvale William 2 (P) Tennysonvale Kip (PP) Tennysonvale Caitlin (P)

#### SIRE: Tennysonvale Ron R52 (P)

Wondenia Jarus Wondenia Nareema Wondenia Gretchen

Noanga Grainger (P) Sixpence Park Jakoub (P) Tennysonvale Zophia (P)

### DAM: Tennysonvale Luna (P)

Tennysonvale Mr Wallace (PP) Tennysonvale Caitlin (P) Tennysonvale Westie (P)

Titania is a deep bodied female out of a well performing cow. She has length and softness, will produce some good calves. Offered unjoined.

**PURCHASER:** 

PRICE:

**Lot 36** 

### TENNYONVALE TOOTSIE T74 (PP) - BXNPT074 - 19 Months

HORN: Homo Poll COLOUR: Red PIGMENT: 100/100 BORN: 28 Oct 22 REGISTERED: Simmental Fleckvieh









Wai-iti High Riser Glen Anthony Y-Arta AY02 (P) (ET) Willowbrook Ursulina AU18

#### SIRE: Rowlon Park Pirelli (P)

Rowlon Park Tyson 398 Rowlon Park L440 Rowlon Park 390 (P)

Steinadler PP (P) Steinmarder PP (P) Flavia

#### DAM: Knockando Bessie Q2 (P)

Bar 5 FF Reload 1209Y Lakeside Nydia (P) Lakeside Land

This is a cracking homozygous polled heifer, who is feminine and sound. Offered unjoined.

TENNYSONVALE TARLY (H) - BXNPT082 - 18 Months
HORN: Dehorned COLOUR: Dark Red PIGMENT: 100/100 BORN: 29 Nov 22 REGISTERED: Simmental Fleckvieh





Wai-iti High Riser Glen Anthony Y-Arta AY02 (P) (ET) Willowbrook Ursulina AU18

SIRE: Rowlon Park Pirelli (P)

Rowlon Park Tyson 398 Rowlon Park L440 Rowlon Park 390 (P)

Tennysonvale William 2 (P) Tennysonvale Kip (PP)

Tennysonvale Caitlin