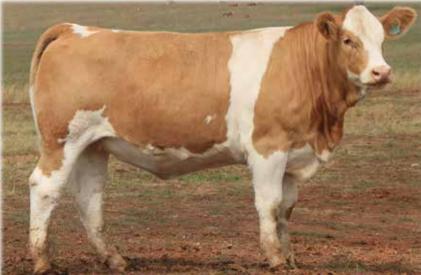

ths
HORN: Hetero Poll COLOUR: Red PIGMENT: 100/100 BORN: 7 Sep 22 REGISTERED: Simmental Fleckvieh







Wai-iti High Riser Glen Anthony Y-Arta AY02 (P) (ET) Willowbrook Ursulina AU18

#### SIRE: Yerwal Est Quality Kid (P) (ET)

Woonallee BHR Tornado (P) (ET) Mt Mooney Lacey Princess (P) (ET)

Yerwal Est Future Princess (H) (ET)

Mallee Hector (PP) Tennysonvale Muscat (P) Tugulawa Fairlee

### DAM: Warrowie Rada (H)

Tennysonvale William 2 (P) Tennysonvale Jada (H) Rosemont Park Wahna (H)



Another good growthy female out of a first calving heifer. She is long bodied with good soft skin. Offered unjoined.

**PURCHASER:** 

PRICE:

Lot 26

### TENNYSONVALE TALLIMBA (P) - BXNPT219 - 20 Months

HORN: Hetero Poll COLOUR: Blonde PIGMENT: 100/100 BORN: 7 Sep 22 REGISTERED: Simmental Fleckvieh





Wai-iti High Riser Glen Anthony Y-Arta AY02 (P) (ET) Willowbrook Ursulina AU18

#### SIRE: Yerwal Est Quality Kid (P) (ET)

Woonallee BHR Tornado (P) (ET) Mt Mooney Lacey Princess (P) (ET) Yerwal Est Future Princess (H) (ET)

Mallee Hector (PP) Tennysonvale Muscat (P) Tugulawa Fairlee

#### DAM: Warrowie Rimba (P)

Tennysonvale Hugo (P) Tennysonvale Kimbra (P) Tennysonvale Florence (P)

Tallimba is an eye catcher. She is powerful and deep bodied with strong genetics for stayability. Her growth for age is phenomenal and she is sure to excel in any paddock. Offered unjoined.

**PURCHASER:** 

PRICE:

**Lot 27** 

#### TENNYSONVALE TYLLIE (PP) - BXNPT054 - 20 Months

HORN: Homo Poll COLOUR: Dark Red PIGMENT: 100/100 BORN: 12 Sep 22 REGISTERED: Simmental Fleckvieh







Wai-iti High Riser