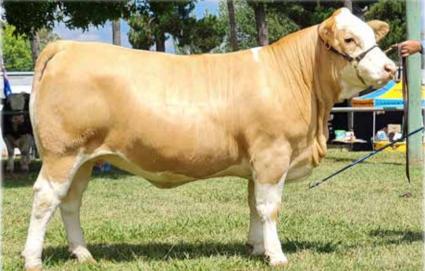

49 FEMALES - 38 BULLS
27 HOMOZYGOUS POLLED

# 1PM FRIDAY 31 MAY 2024 ANNUAL SALE

ON FARM AT "IVANHOE" ILLABO NSW 2590 ONLINE AT AUCTIONSPLUS & STOCKLIVE AUCTIONS

PERFORMANCE, PROFITABILITY

LONGEVITY