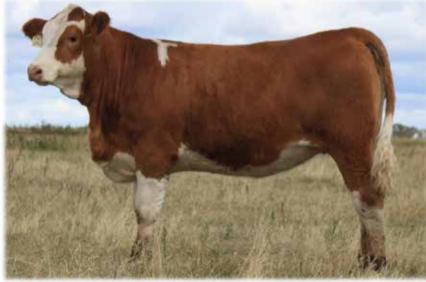

### TENNYSONVALE TARGET (P) - BXNPT209 - 22 Months

HORN: Hetero Poll COLOUR: Blonde PIGMENT: 100/100 BORN: 23 Jul 22 REGISTERED: Simmental Fleckvieh

Tennysonvale William 2 (P) Tennysonvale Leada (P) Tugulawa Freda

SIRE: Tennysonvale Quality (P)

Mallee Hector (PP) Tennysonvale Montaigne (PP) Tennysonvale Florence (P)

Tennysonvale Mr Wallace (PP) Tennysonvale Hancock (P) Tennysonvale Bezami (P)

**DAM: Rivulet Margarette (Pp)** 

Karova Tri-Con Kaisergeorge Karova Ziegelge Karova Ziegel

STAR LOT! Tennysonvale Target has had an outstanding show career so far, winning Grand Champion at Canberra Royal 2024, as well as being part of our top 3 breeders group placing for interbreed. We are excited for what she can do as part of our Beef 2024 show team. We just can't get enough of the volume on this female, she carries herself extremely well and has a great attitude to go with her exceptional capacity. Offered unjoined.