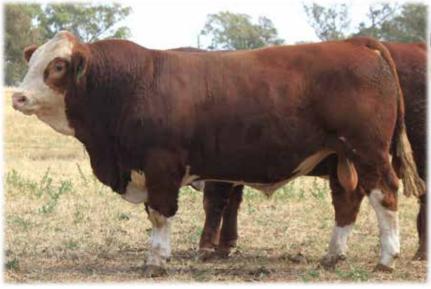

- 21 Months HORN: Homo Poll COLOUR: Red PIGMENT: 100/100 BORN: 6 Aug 22 REGISTERED: Simmental Fleckvieh







Wai-iti High Riser Glen Anthony Y-Arta AY02 (P) (ET) Willowbrook Ursulina AU18

PRICE:

SIRE: Rowlon Park Pirelli (P)

Rowlon Park Tyson 398 Rowlon Park L440 Rowlon Park 390 (P)

Mallee Aken (P) Mallee Hector (PP) Mallee Bambi (P)

DAM: Tennysonvale Leena (P)

Tennysonvale Polloti (S) Tennysonvale Yana (P) Yass Maggie T

Dark red, goggle-eyed, soft homozygous polled bull, Tilt is what every breeder looks for. Combined with great parentage and exceptional mobility, he will be hard to go past come sale day.

PRICE: **PURCHASER:** 

#### TENNYSONVALE TIPPIE (PP) - BXNPT047 - 21 Months

HORN: Homo Poll COLOUR: Dark Red PIGMENT: 100/100 BORN: 30 Aug 22 REGISTERED: Simmental Fleckvieh





Wai-iti High Riser Glen Anthony Y-Arta AY02 (P) (ET) Willowbrook Ursulina AU18

SIRE: Rowlon Park Pirelli (P)

Rowlon Park Tyson 398 Rowlon Park L440

Tennysonvale William 2 (P) Tennysonvale Kip (PP) Tennysonvale Caitlin (P)

Rowlon Park 390 (P)

**DAM: Tennysonvale Penelope (P)** 

Ingebyra Red Head (P) Auscan Brook (P)

Auscan Wussu (P)

This is a very well balanced sire who has plenty of meat that he carries into the twist and so soft. He is out of a superb dam line that has shown tremendous longevity.

**PURCHASER:** PRICE:

**Lot 60** 

TENNYSONVALE TOD (S) - BXNPT034 - 21 Months
HORN: Scurred-Hetero Poll COLOUR: Red PIGMENT: 100/100 BORN: 11 Aug 22 REGISTERED: Simmental Fleckvieh





Wai-iti High Riser Glen Anthony Y-Arta AY02 (P) (ET) Willowbrook Ursulina AU18

SIRE: Rowlon Par