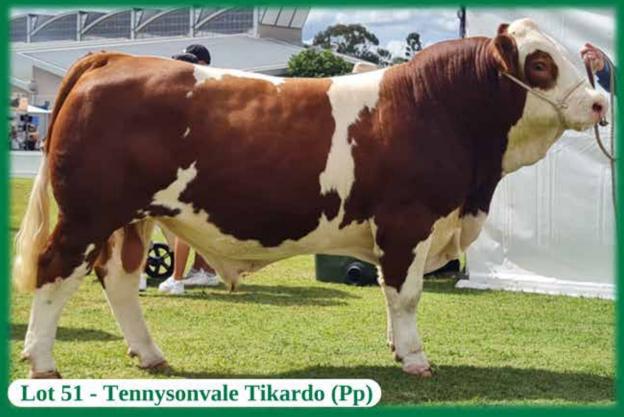

**PURCHASER:** PRICE:

**Lot 51** 

TENNYSONVALE TIKARDO (P) - BXNPT207 - 22 Months
HORN: Hetero Poll COLOUR: Red PIGMENT: 100/100 BORN: 18 Jul 22 REGISTERED: Simmental Fleckvieh

Tennysonvale William 2 (P) Tennysonvale Leada (P) Tugulawa Freda

SIRE: Tennysonvale Quality (P)

Mallee Hector (PP) Tennysonvale Montaigne (PP) Tennysonvale Florence (P)

Champs Bravo (P) Woonallee Jumbo (P) Woonallee Kathie G73 (P)

DAM: Barana Mikado (P)

Barana Emotion (P) Barana Kendra (P) Barana Eggnog (P)

A standout stud sire who will have calves on the ground in our own herd in July. He was Reserve Junior Champion Simmental, as well as being part of our top 3 breeders group placing for interbreed at Canberra Royal. He came second in his class to the Grand Champion Bull at Sydney Royal and we look forward to see what he can do as part of our Beef 2024 team. This bull has an exciting future and is one not to miss.

**PURCHASER:** PRICE:

**Lot 52** 