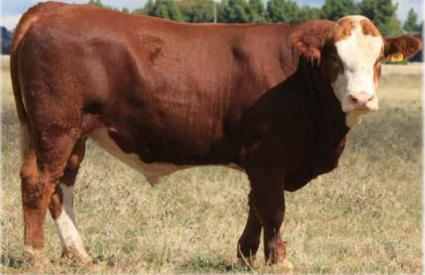

### TENNYSONVALE TARGET (P) - BXNPT209 - 22 Months

HORN: Hetero Poll COLOUR: Blonde PIGMENT: 100/100 BORN: 23 Jul 22 REGISTERED: Simmental Fleckvieh

Tennysonvale William 2 (P) Tennysonvale Leada (P) Tugulawa Freda

Karova Tri-Con Kaisergeorge Karova Ziegelge Karova Ziegel

STAR LOT! Tennysonvale Target has had an outstanding show career so far, winning Grand Champion at Canberra Royal 2024, as well as being part of our top 3 breeders group placing for interbreed. We are excited for what she can do as part of our Beef 2024 show team. We just can't get enough of the volume on this female, she carries herself extremely well and has a great attitude to go with her exceptional capacity. Offered unjoined.