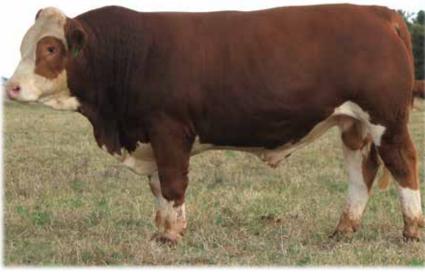

#### TENNYSONVALE TEENCY (PP) - BXNPT205 - 22 Months

HORN: Homo Poll COLOUR: Blonde PIGMENT: 100/100 BORN: 12 Jul 22 REGISTERED: Simmental Fleckvieh

Mallee Hector (PP) Mallee Bambi (P) SIRE: Tennysonvale Merv (P) Wandella Park Zack Wandella Park Hina (P) Wandella Park Annabel

Mallee Aken (P)

Tennysonvale William 2 (P) Tennysonvale Leada (P) Tugulawa Freda

DAM: Tennysonvale Nancy (P)

Tennysonvale Mr Wallace (PP) Baldry Park Grace (P) Baldry Park Xanthier (P)

What a way to start the 2024 sale. The reason for her name was due to her teency birth weight. She has the most outstanding temperament, often demanding a scratch in the paddock. With excellent maternal characteristics and homozygous polled, she should not be looked past. Teency is halter trained and has been to a few local shows. Offered unjoined.