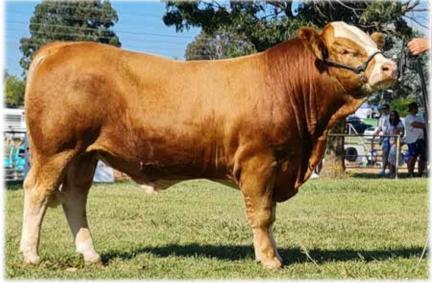

49 FEMALES - 38 BULLS
27 HOMOZYGOUS POLLED

# 1PM FRIDAY 31 MAY 2024 ANNUAL SALE

ON FARM AT "IVANHOE" ILLABO NSW 2590 ONLINE AT AUCTIONSPLUS & STOCKLIVE AUCTIONS

PERFORMANCE, PROFITABILITY

LONGEVITY

# Welcome To Our 2024 Sale

Welcome to our annual on-farm Stud Simmental Fleckvieh sale. As always, we are offering the best of our strong breeding lineage and we are confident you will not be disappointed.