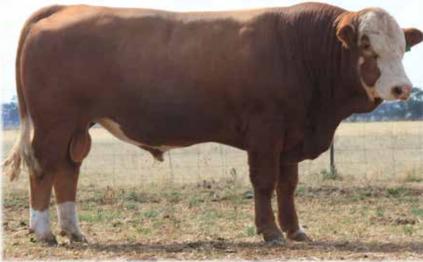

ET) (AI) Woonallee Vasti C87 (H) (ET) (AI)

Woonallee Lady Killer L15 (P) Woonallee Napoleon N462 (PP) Woonallee Nonsense E112 (H)

DAM: Lakeside Rinda-R170 (P)

Glen Anthony Y-Arta AY02 (P) (ET) Lakeside Phurah (P) (AI) Lakeside Larisa (H)

PRICE:

Topweight Jack Arta (P)

Willandra Olive K12 (H) SIRE: Woonallee Marmaduke Q244 (P) (T) PHS Bank Roll 345B (P) Woonallee Vasti M181 (P) (ET) (AI) Woonallee Vasti C87 (H) (ET) (AI) Woonallee Jetstream (P)

Swipe right on this bull, he has all the potential to be an outstanding stud sire. He is a full outcross within the sale with the exception of lot 78. Homozygous polled.

**PURCHASER:** 

**Lot 78** 

TENNYSONVALE TOTALLY (P) - BXNPT011 - 22 Months
HORN: Hetero Poll COLOUR: Red PIGMENT: 100/100 BORN: 11 Jul 22 REGISTERED: Simmental Fleckvieh







DAM: Lakeside Rosalie-R120 (P)

Bar 5 FF Reload 1209Y (H)

Mt Ararat Marcus 2016 (P)

Willandra Marmaduke (P)

Lakeside Nan N002 (H) Waterfront Kimiko (H)

Mt Ararat Arabella J111 (H) (ET)

Totally is a long soft bull out of a beautiful Lakeside cow of a great phenotype. He is a very well muscled bull with a great coat.

**PURCHASER:** 

PRICE:

**Lot 79** 

#### TENNYSONVALE TOMATO (P) - BXNPT014 - 22 Months

HORN: Hetero Poll COLOUR: Red PIGMENT: 0/0 BORN: 26 Jul 22 REGISTERED: Simmental Fleckvieh







Dam

Wai-iti High Riser Glen Anthony Y-Arta AY02 (P) (ET) Willowbrook Ursulina AU18

SIRE: Rowlon Park Pirelli (P)

Rowlon Park Tyson 398 Rowlon Park L440

Rowlon Park 390 (P)

Tennysonvale William 2 (P) Tennysonvale Kip (PP) Tennysonvale Caitlin (P)

DAM: Tennysonvale Peach (P)

W