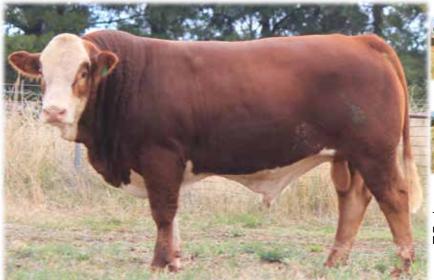

SIRE: Tennysonvale Quality (P)

Mallee Hector (PP) Tennysonvale Montaigne (PP) Tennysonvale Florence (P)

Champs Bravo (P) Woonallee Jumbo (P) Woonallee Kathie G73 (P)

DAM: Barana Mikado (P)

Barana Emotion (P) Barana Kendra (P) Barana Eggnog (P)

A standout stud sire who will have calves on the ground in our own herd in July. He was Reserve Junior Champion Simmental, as well as being part of our top 3 breeders group placing for interbreed at Canberra Royal. He came second in his class to the Grand Champion Bull at Sydney Royal and we look forward to see what he can do as part of our Beef 2024 team. This bull has an exciting future and is one not to miss.

**PURCHASER:** PRICE:

**Lot 52** 