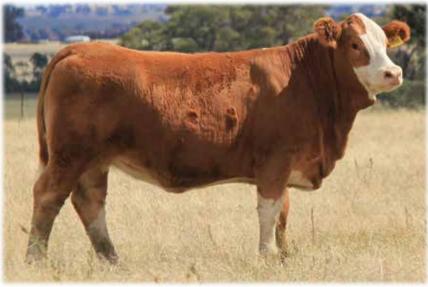

HORN: Homo Poll COLOUR: Dark Red PIGMENT: 100/100 BORN: 12 Sep 22 REGISTERED: Simmental Fleckvieh







Wai-iti High Riser Glen Anthony Y-Arta AY02 (P) (ET) Willowbrook Ursulina AU18

#### SIRE: Rowlon Park Pirelli (P)

Rowlon Park Tyson 398 Rowlon Park L440 Rowlon Park 390 (P)

Mallee Aken (P) Mallee Hector (PP) Mallee Bambi (P)

#### DAM: Tennysonvale Millie (PP)

Tennysonvale Mr Wallace (P) Tennysonvale Zoey (P) Tennysonvale Milly (P)

Tyllie is a refined female with length, femininity and style. She goes back to one of the oldest female family lines in our herd. A homozygous polled female with plenty to offer. Offered unjoined.

**PURCHASER:** 

#### TENNYSONVALE THERESE (P) - BXNPT106 - 20 Months

HORN: Hetero Poll COLOUR: Red PIGMENT: 100/100 BORN: 18 Sep 22 REGISTERED: Fleckvieh





Tennysonvale William 2 (P) Tennysonvale Kip (PP)

Tennysonvale Caitlin (P)

SIRE: Tennysonvale Ron R52 (P) Wondenia Jarus

> Wondenia Nareema Wondenia Gretchen

Bar 5 SA Evolution 418S Wirrabilla Kidman (P) Wirrabilla Peta B018

DAM: Rivulet Theresa Q016 (P)

Tennysonvale Hancock (P) Rivulet Theresa L025 Wirrabilla Theresa E021

Therese is deep bodied and wide based with softness and style. She is a classic female with everything to offer. Offered unjoined.

**PURCHASER:** 

\_ot 29

#### TENNYSONVALE TONNIE (P) - BXNPT058 - 20 Months

HORN: Hetero Poll COLOUR: Blonde PIGMENT: 100/100 BORN: 25 Sep 22 REGISTERED: Simmental Fleckvieh







Wai-iti High Riser Glen Anthony Y-Arta AY02 (P) (ET) Willowbrook Ursulina AU18

PRICE:

#### SIRE: Yerwal Est Quality Kid (P) (ET)

Woonallee BHR Tor