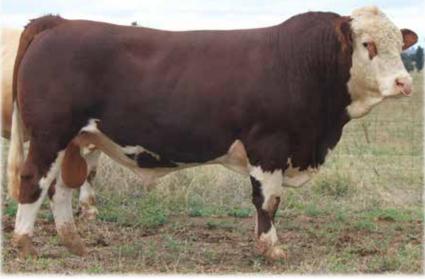

49 FEMALES - 38 BULLS
27 HOMOZYGOUS POLLED

In 2024, yet again we offer an outstanding line up of heifers with 49 females offered unjoined and 14 confirmed as homozygous polled. Our bulls are wide-ranging to suit any herd and their doability is assured. This year we have 38 bulls, with 13 confirmed as homozygous polled.