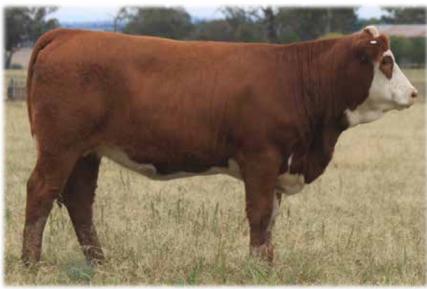

#### TENNYSONVALE TEENCY (PP) - BXNPT205 - 22 Months

HORN: Homo Poll COLOUR: Blonde PIGMENT: 100/100 BORN: 12 Jul 22 REGISTERED: Simmental Fleckvieh

Mallee Hector (PP) Mallee Bambi (P) SIRE: Tennysonvale Merv (P) Wandella Park Zack Wandella Park Hina (P) Wandella Park Annabel

Mallee Aken (P)

Tennysonvale William 2 (P) Tennysonvale Leada (P) Tugulawa Freda

DAM: Tennysonvale Nancy (P)

Tennysonvale Mr Wallace (PP) Baldry Park Grace (P) Baldry Park Xanthier (P)

What a way to start the 2024 sale. The reason for her name was due to her teency birth weight. She has the most outstanding temperament, often demanding a scratch in the paddock. With excellent maternal characteristics and homozygous polled, she should not be looked past. Teency is halter trained and has been to a few local shows. Offered unjoined.