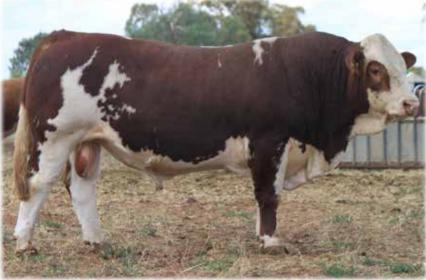

#### TENNYSONVALE TAZ (PP) - BXNPT012 - 22 Months

HORN: Homo Poll COLOUR: Dark Red PIGMENT: 30/30 BORN: 17 Jul 22 REGISTERED: Simmental Fleckvieh

Wai-iti High Riser Glen Anthony Y-Arta AY02 (P) (ET) Willowbrook Ursulina AU18

SIRE: Rowlon Park Pirelli (P)

Rowlon Park Tyson 398 Rowlon Park L440 Rowlon Park 390 (P)

Tennysonvale William 2 (P) Tennysonvale Kip (PP) Tennysonvale Caitlin (P)

DAM: Tennysonvale Naz (Pp)

Knox Haped W057 Wirrabilla Gezami Y046 Knox Gezami W049

Taz is an extremely well put together stud sire with a tremendous amount of length. He carries some outstanding bloodlines with him including some of the best South African influence combine that with being homozygous polled he simply should not be missed.

**PURCHASER:** PRICE:

**Lot 51** 

TENNYSONVALE TIKARDO (P) - BXNPT207 - 22 Months
HORN: Hetero Poll COLOUR: Red PIGMENT: 100/100 BORN: 18 Jul 22 REGISTERED: Simmental Fleckvieh

Tennysonvale William 2 (P) Tennysonvale Leada (P) Tugulawa Freda