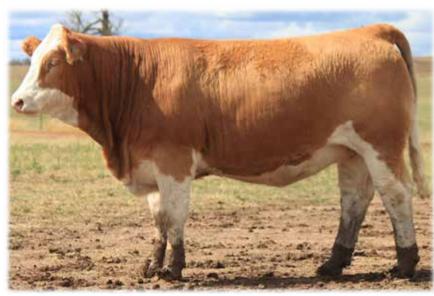

49 FEMALES - 38 BULLS
27 HOMOZYGOUS POLLED

In 2024, yet again we offer an outstanding line up of heifers with 49 females offered unjoined and 14 confirmed as homozygous polled. Our bulls are wide-ranging to suit any herd and their doability is assured. This year we have 38 bulls, with 13 confirmed as homozygous polled.