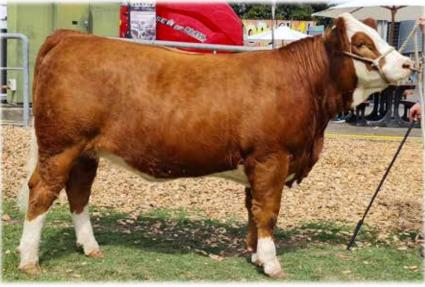

49 FEMALES - 38 BULLS
27 HOMOZYGOUS POLLED

# 1PM FRIDAY 31 MAY 2024 ANNUAL SALE

ON FARM AT "IVANHOE" ILLABO NSW 2590 ONLINE AT AUCTIONSPLUS & STOCKLIVE AUCTIONS

PERFORMANCE, PROFITABILITY

LONGEVITY