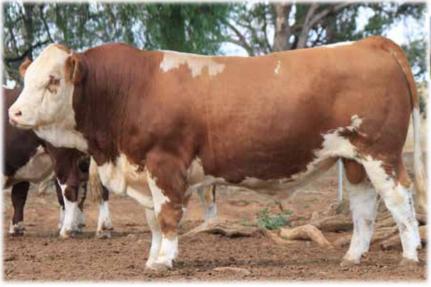

Taz is an extremely well put together stud sire with a tremendous amount of length. He carries some outstanding bloodlines with him including some of the best South African influence combine that with being homozygous polled he simply should not be missed.