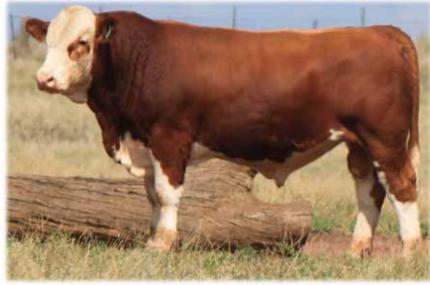

SIRE: Tennysonvale Quality (P)

Mallee Hector (PP) Tennysonvale Montaigne (PP) Tennysonvale Florence (P)

Champs Bravo (P) Woonallee Jumbo (P) Woonallee Kathie G73 (P)

DAM: Barana Mikado (P)

Barana Emotion (P) Barana Kendra (P) Barana Eggnog (P)

A standout stud sire who will have calves on the ground in our own herd in July. He was Reserve Junior Champion Simmental, as well as being part of our top 3 breeders group placing for interbreed at Canberra Royal. He came second in his class to the Grand Champion Bull at Sydney Royal and we look forward to see what he can do as part of our Beef 2024 team. This bull has an exciting future and is one not to miss.