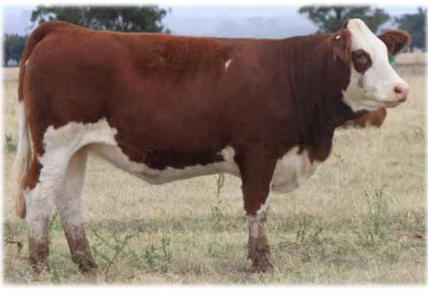

### TENNYSONVALE TARGET (P) - BXNPT209 - 22 Months

HORN: Hetero Poll COLOUR: Blonde PIGMENT: 100/100 BORN: 23 Jul 22 REGISTERED: Simmental Fleckvieh

Tennysonvale William 2 (P) Tennysonvale Leada (P) Tugulawa Freda

SIRE: Tennysonvale Quality (P)

Mallee Hector (PP) Tennysonvale Montaigne (PP) Tennysonvale Florence (P)

Tennysonvale Mr Wallace (PP) Tennysonvale Hancock (P) Tennysonvale Bezami (P)

**DAM: Rivulet Margarette (Pp)** 

Karova Tri-Con Kaisergeorge Karova Ziegelge Karova Ziegel

STAR LOT! Tennysonvale Target has had an outstanding show career so far, winning Grand Champion at Canberra Royal 2024, as well as being part of our top 3 breeders group placing for interbreed. We are excited for what she can do as part of our Beef 2024 show team. We just can't get enough of the volume on this female, she carries herself extremely well and has a great attitude to go with her exceptional capacity. Offered unjoined.