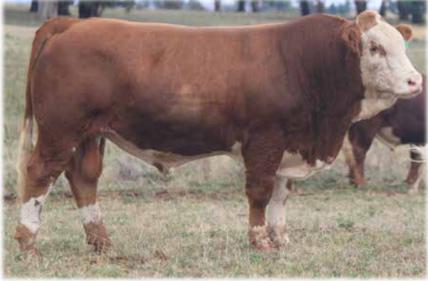

enty to offer with a great sire appeal.

**PURCHASER:** 

#### TENNYSONVALE TARGE (H) - BXNPT102 - 20 Months

HORN: Dehorned COLOUR: Red PIGMENT: 100/100 BORN: 12 Sep 22 REGISTERED: Fleckvieh





Tennysonvale William 2 (P) Tennysonvale Kip (PP) Tennysonvale Caitlin (P)

SIRE: Tennysonvale Ron R52 (P)

Wondenia Jarus Wondenia Nareema Wondenia Gretchen

Bar 5 SA Evolution 418S Wirrabilla Kidman (P) Wirrabilla Peta B018

DAM: Rivulet Marge Q013 (P)

Newlands Galaxy Rivulet Marge A012 Karova Marge

Targe has a great amount of potential with a soft coat and exceptional mobility. He is an easy doing bull with a great topline.

**PURCHASER:** 

**Lot 75** 

TENNYSONVALE TYE (P) - BXNPT036 - 21 Months
HORN: Hetero Poll COLOUR: Red PIGMENT: 100/100 BORN: 14 Aug 22 REGISTERED: Simmental Fleckvieh





Wai-iti High Riser Glen Anthony Y-Arta AY02 (P) (ET) Willowbrook Ursulina AU18

PRICE:

SIRE: Rowlon Park Pirelli (P)

Rowlon Park Tyson 398 Rowlon Park L440 Rowlon Park 390 (P)

Tennysonvale William 2 (P) Tennysonvale Hugo (Pp) Tennysonvale Caitlin (P)

DAM: Tennysonvale May (P)

Rosemontpark Tasman Rosemontpark Wahna Rosemontpark Tanya (T)

This full pigmented sire is exceptional with superb mobility and a really soft muscle and hair type.

**PURCHASER:** 

PRICE:

**Lot 76** 

TENNYSONVALE TOBY (S) - BXNPT213 - 21 Months
HORN: Scurred-Hetero Poll COLOUR: Light Red PIGMENT: 100/100 BORN: 5 Aug 22 REGISTERED: Simmental Fleckvieh





Tennysonvale William 2 (P) Tennysonvale Leada (P) Tugulawa Freda

SIRE: Tennysonvale Quality (P)

Mallee Hector (PP) Tennysonvale Montaigne (PP) Tennyson