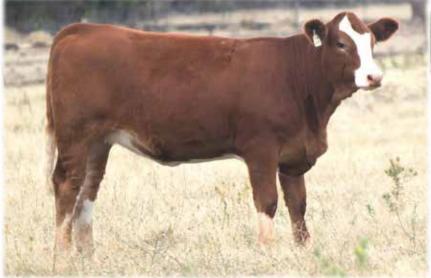

#### TENNYSONVALE TEENCY (PP) - BXNPT205 - 22 Months

HORN: Homo Poll COLOUR: Blonde PIGMENT: 100/100 BORN: 12 Jul 22 REGISTERED: Simmental Fleckvieh

Mallee Hector (PP) Mallee Bambi (P) SIRE: Tennysonvale Merv (P) Wandella Park Zack Wandella Park Hina (P) Wandella Park Annabel

Mallee Aken (P)

Tennysonvale William 2 (P) Tennysonvale Leada (P) Tugulawa Freda

DAM: Tennysonvale Nancy (P)

Tennysonvale Mr Wallace (PP) Baldry Park Grace (P) Baldry Park Xanthier (P)

What a way to start the 2024 sale. The reason for her name was due to her teency birth weight. She has the most outstanding temperament, often demanding a scratch in the paddock. With excellent maternal characteristics and homozygous polled, she should not be looked past. Teency is halter trained and has been to a few local shows. Offered unjoined.