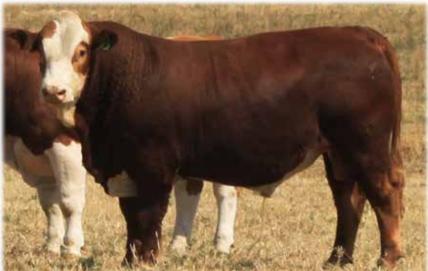

We are thrilled to share our range of new and established genetics. Recently, we have expanded our genetic base through the addition of our new stud sires, Yerwal Est Quality Kid (Pp), Tennysonvale Quality (Pp) and Tennysonvale Ron R52 (Pp). We continue to utilise our experienced stud sires, Tennysonvale Kip (PP), Rowlon Park Pirelli (Pp), and Tennysonvale Merv (Pp). In late 2023, we saw the sad passing of Kip, who has had an immense impact on our stud. His last calves will be offered next year.