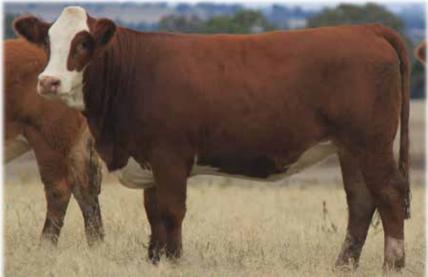

49 FEMALES - 38 BULLS
27 HOMOZYGOUS POLLED

In 2024, yet again we offer an outstanding line up of heifers with 49 females offered unjoined and 14 confirmed as homozygous polled. Our bulls are wide-ranging to suit any herd and their doability is assured. This year we have 38 bulls, with 13 confirmed as homozygous polled.