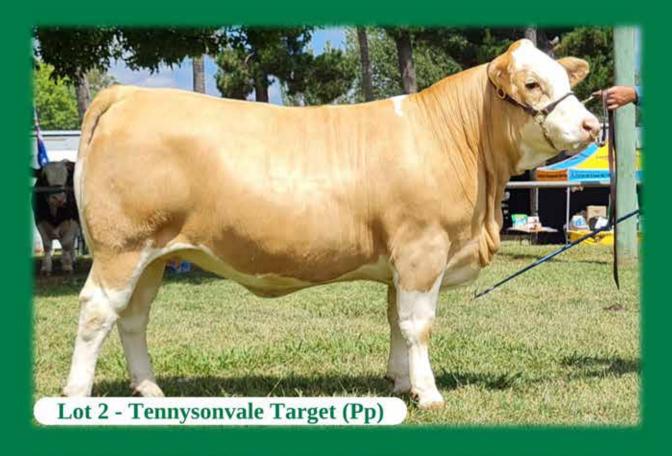

### TENNYSONVALE TARGET (P) - BXNPT209 - 22 Months

HORN: Hetero Poll COLOUR: Blonde PIGMENT: 100/100 BORN: 23 Jul 22 REGISTERED: Simmental Fleckvieh

Tennysonvale William 2 (P) Tennysonvale Leada (P) Tugulawa Freda

SIRE: Tennysonvale Quality (P)

Mallee Hector (PP) Tennysonvale Montaigne (PP) Tennysonvale Florence (P)

Tennysonvale Mr Wallace (PP) Tennysonvale Hancock (P) Tennysonvale Bezami (P)

**DAM: Rivulet Margarette (Pp)** 

Karova Tri-Con Kaisergeorge Karova Ziegelge Karova Ziegel

STAR LOT! Tennysonvale Target has had an outstanding show career so far, winning Grand Champion at Canberra Royal 2024, as well as being part of our top 3 breeders group placing for interbreed. We are excited for what she can do as part of our Beef 2024 show team. We just can't get enough of the volume on this female, she carries herself extremely well and has a great attitude to go with her exceptional capacity. Offered unjoined.

**PURCHASER:** PRICE:

Lot 3