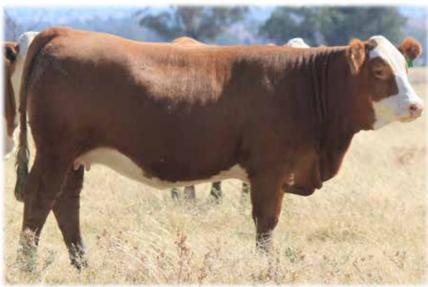

39** 

### TENNYSONVALE TEENNUT (P) - BXNPT091 - 17 Months

HORN: Hetero Poll COLOUR: Red PIGMENT: 100/100 BORN: 23 Dec 22 REGISTERED: Simmental Fleckvieh







Wai-iti High Riser Glen Anthony Y-Arta AY02 (P) (ET) Willowbrook Ursulina AU18

#### SIRE: Yerwal Est Quality Kid (P) (ET)

Woonallee BHR Tornado (P) (ET) Mt Mooney Lacey Princess (P) (ET) Yerwal Est Future Princess (H) (ET)

PRICE:

Boolaroo Wogo (ET) Wandella Park Zack Boolaroo W312 (TW)

DAM: Wandella Park Hina (P)

Boolaroo W417 Wandella Park Annabel Boolaroo W424

Teenut is a really long bodied maternal female with outlook and style. She ticks all of the boxes. Offered unjoined.

### TENNYSONVALE TEZAMI (P) - BXNPT093 - 16 Months

HORN: Hetero Poll COLOUR: Red PIGMENT: 100/100 BORN: 31 Dec 22 REGISTERED: Simmental Fleckvieh





Wai-iti High Riser Glen Anthony Y-Arta AY02 (P) (ET) Willowbrook Ursulina AU18

#### SIRE: Yerwal Est Quality Kid (P) (ET)

Woonallee BHR Tornado (P) (ET) Mt Mooney Lacey Princess (P) (ET) Yerwal Est Future Princess (H) (ET)

Tennysonvale William 2 (P) Tennysonvale Kip (PP) Tennysonvale Caitlin (P)

#### DAM: Tennysonvale Nezami (Pp)

Wirrabilla Zeus (P) Tennysonvale Bezami (P) Wirrabilla Gezami Y046

A refined fronted female with softness and length. This slick skinned, dark red heifer will mature into a wonderful cow. She has outstanding maternal genetics with an exceptional dam line, she is a natural herd improver. Offered unjoined.

PURCHASER: PRICE:

**Lot 41** 

### WARROWIE UNA (H) - SGEPU111 - 16 Months

HORN: Dehorned COLOUR: Light Red PIGMENT: 100/100 BORN: 1 Jan 23 REGISTERE